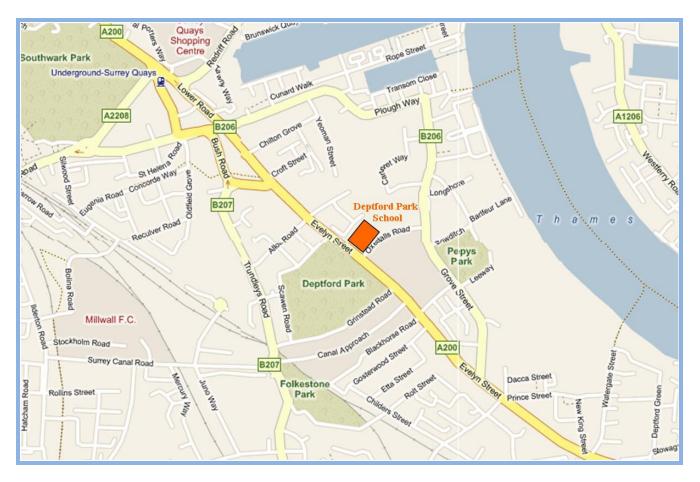

Evelyn Street, SE8 5RJ Tel: 020 8692 4351 Fax: 020 8694 0116

E-Mail: info@deptfordpark.lewisham.sch.uk Web: www.deptfordpark.lewisham.sch.uk

**Train & Tube:** All the following stations are a 15-20 minute walk from the school. **Deptford** 

**Deptford Bridge (DLR)** 

## Surrey Quays Tube (East London Line)

In addition **Lewisham** station has links to Central London and many areas of Kent. There is a black cab rank in the station forecourt and buses number 199 and 47 stop close by.

**Car Park:** The school car park is at the end of Sapphire Street. Access is from Evelyn Street via Rainsborough Avenue. Sapphire Street is the first right hand turn. Follow the road and it ends at the school car park gates.